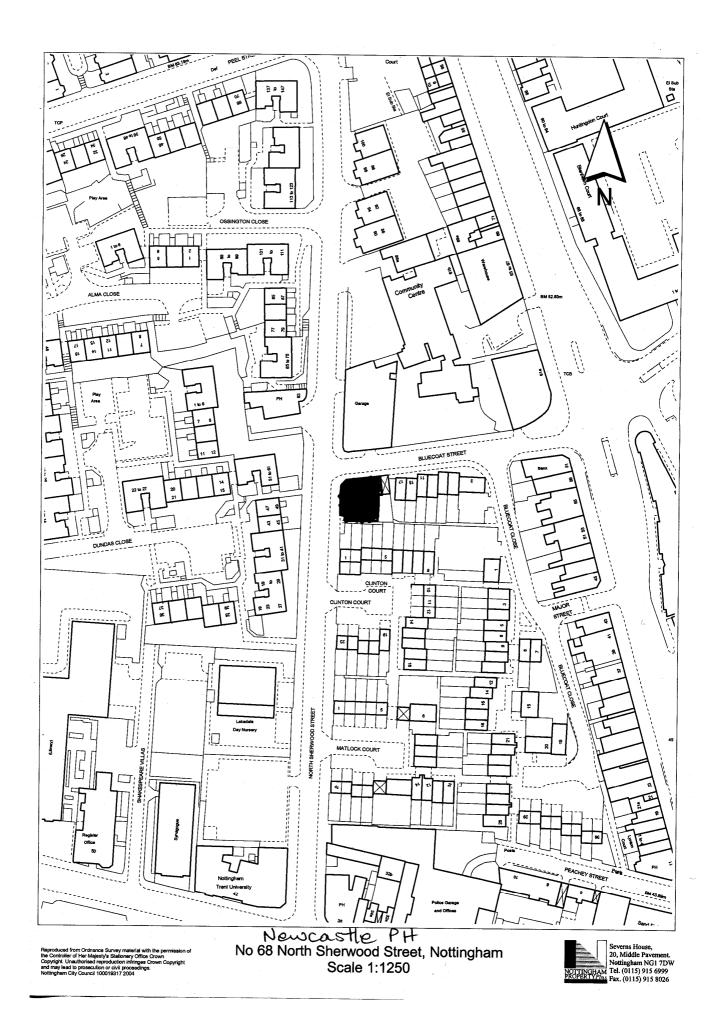

#### 3.0 BACKGROUND

- 3.1 The premises are situated on the corner of North Sherwood Street and Bluecoat Street with the Hole in The Wall public house opposite on Shakespeare Street and the Q Bar and a restaurant nearby on the corner of Bluecoat Street and Mansfield Road.
- 3.2 The premises are in a residential area with housing in close proximity, and development approval has been given for a 4/5 storey building to accommodate 56 self-contained apartments on the adjacent corner of Bluecoat Street and North Sherwood Street.

- 4.2 The Environmental Health Officer (pollution) has no objection and the Environmental Health Officer (food) has no objection subject to a satisfactory final inspection.
- 4.3 The Police have not objected to the application but have advised that two complaints of noise from a local resident have been received.
- 4.4 The Building Control and Planning Applications and Advice Officers have no objection.
- 4.4 The Fire Officer has no objection and recommends a maximum occupancy of 220 persons excluding staff.
- 4.5 Ward Councillors were consulted and Councillor Collins and Councillor Liversidge have objected. A local resident and a petition Copies of the objections are attached at Appendix 1.
- 4.6 The applicant and objectors have been invited to attend and a map showing the location of the premises is attached.